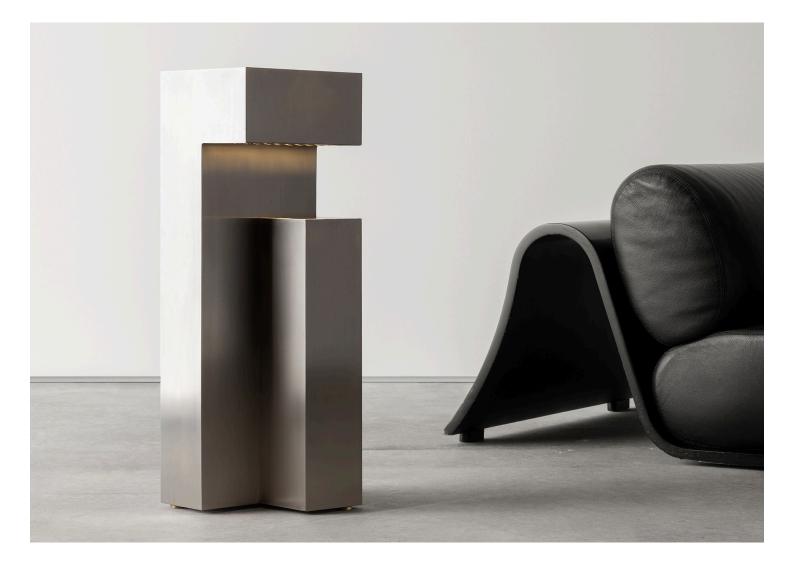

## 'Bloc' Lamp 01

YEAR: MATERIAL: FINISH: DIMENSIONS: EDITION: COPYRIGHT: ENQUIRE: 2022 Stainless Steel, Brass, LED Linished Finish H600 x W200 x D200 mm Edition of 20 + 4 Artist's Proofs The Artist info@doncameron.com EXHIBITIONS: – Don Cameron, Translations (Solo Exhibition) Alcova, Villa Bagatti Valsecchi, Varedo Italy Salone del Mobile 14 April, 2024 - 21 October, 2024 – Don Cameron, Translations (Solo Exhibition) Gallery Sally Dan-Cuthbert, Sydney 3 September, 2022 - 2 October, 2022. – Gallery Sally Dan-Cuthbert Melbourne Design Fair (Group Exhibition) 18 May 2023 - 21 May 2023