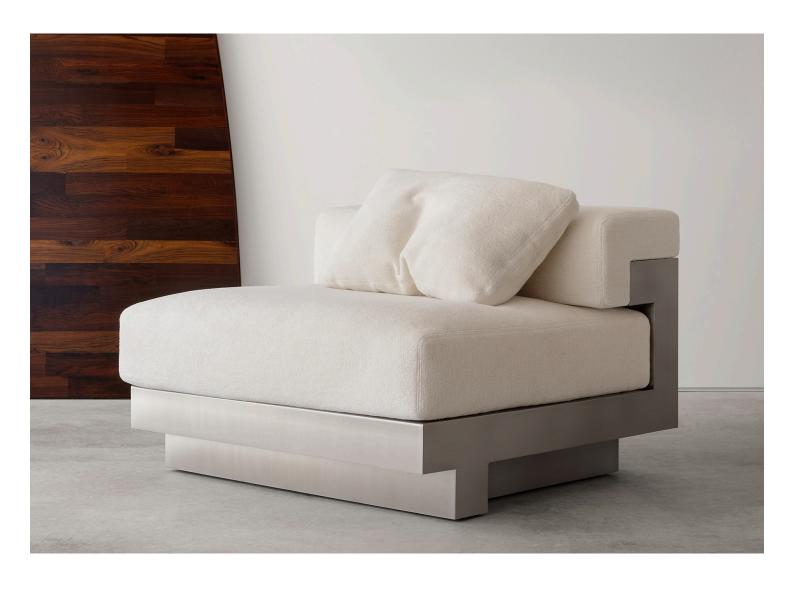

## 'Bloc' Sofa

**YEAR:** 2022

BASE: Linished Stainless Steel

**UPHOSTERY:** Graded foam densities with goose down pillow top

**COVERS:** Long nap cotton chenille. Colour: Ecru.

Twin needle stitched seams.

Other fabrics on request. Stainless Steel Terminating Arm

ACCESSORIES: Stainless Steel Terminating Arm
DIMENSIONS: H610 x W900 x D900mm
EDITION: Open Edition Signed + Numbered

**COPYRIGHT:** The Artist

**ENQUIRE**: info@doncameron.com

**EXHIBITIONS:** – Don Cameron, Translations (Solo Exhibition)