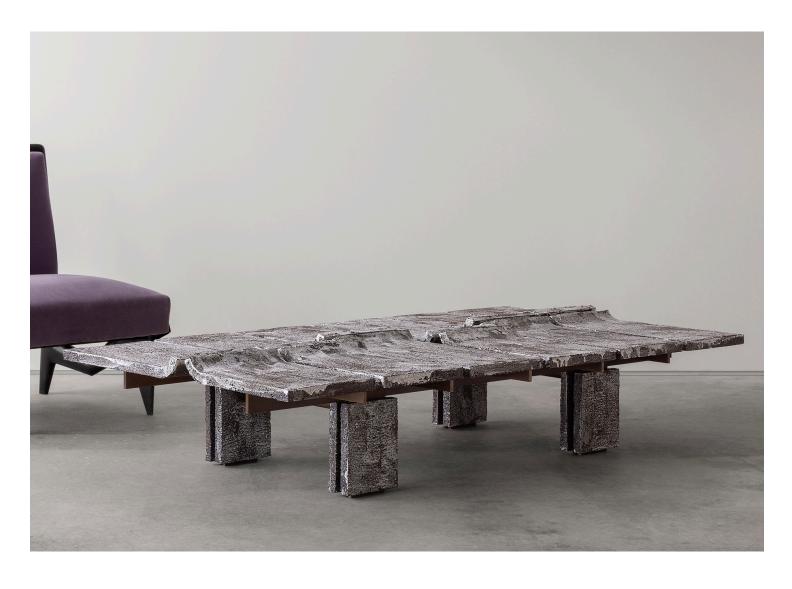

## 'Oblique' Coffee Table (Ceramic)

**YEAR:** 2023

MATERIAL: Wire Cut Black Spanish Clay

**FINISH:** Various Applied Glazes with Hand Patination

BASE: Solid Bronzed Brass
DIMENSIONS: H320 x L1575 x D870mm
EDITION: Edition of 8 + 4 Artist's Proofs